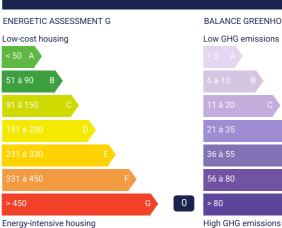

cabine **Standing** Normal Sight Without Outdist. sea 200 300 **Outdist. trade** 31 m<sup>2</sup> Livable surface **Surface terrace** 37 m<sup>2</sup> **Adult bed** 2 **Bed child** 2 Site conveys 1

Type of vehicle location

parking

Floor **Service** 

Cellar Guarantee

Fee arranges Handicapped ac.

**Exposure** 

Private outdoor

0

No

Compulso. Included

Nο

Sud-ouest

## Studio apartment in Roquebrune 31 m<sup>2</sup>

Your agency offers seasonal rentals a studio cabin in Roquebrune Cap Martin. This bright apartment has a garden and private parking, ideally situated for your holiday it is close to all amenities. An apartment composed of an entrance, a living room with american kitchen, a bathroom, an independent toilet, a cabin type bedroom, a terrace, a garden, a private parking.





kWhEP/m2.for kWhEP/m2.for/li>