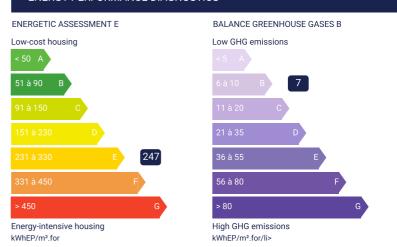

# **SALES**

# 560 000 €

### **INCLUSIVE AGENCY FEES**

### Charming House in Sospel 81 m<sup>2</sup>

**SOSPEL** 









#### **PROPERTY DESCRIPTION**

Reference801Apartment4 piècesStandingVery goodSightReleased,Livable surface81 m²Surface terracen.a.Site conveys1

**Type of vehicle location** Indoor garage

Floor (Service ,

**Heating** Individual

T. heating Electrical
Cellar Yes
Loads 190 €
Tax land Undisclosed
Tax dwelling Undisclosed

Handicapped ac. No Exposure Sud

#### **CO-OWNERSHIP**

Number of batchesUndisclosedLoads190 €

# Charming House in Sospel 81 m<sup>2</sup>



### **ENERGY PERFORMANCE DIAGNOSTICS**