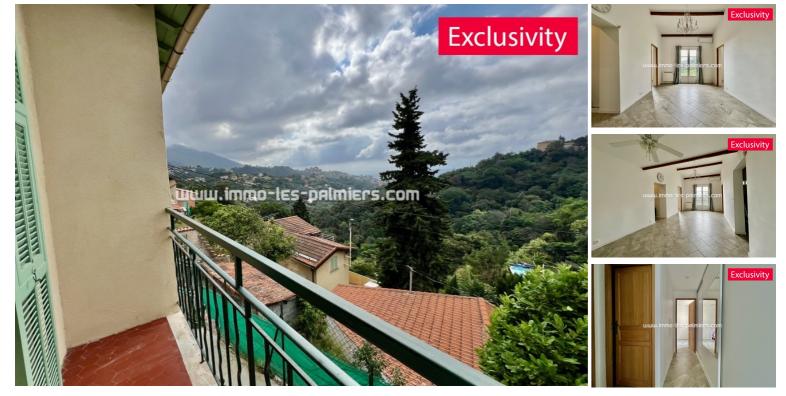

### **SAINTE-AGNES**

### **PROPERTY DESCRIPTION**

| Reference |
|-----------|
| Apartment |
| Standing  |
| Sight     |

Livable surface Surface terrace Site conveys Type of vehicle location Floor Service

Heating T. heating Cellar Loads Tax land Tax dwelling Handicapped ac. Exposure 4 pièces Normal Mountain and sea escape 73.12 m<sup>2</sup> n.a. 1 Indoor garage 0

## House with Building Land 73.12 m<sup>2</sup>

| SALES                                    | HOUSE  | 4 PIÈCES | NORMAL                     | MOUNTAIN AND SEA ESCAPE                |           |     |
|------------------------------------------|--------|----------|----------------------------|----------------------------------------|-----------|-----|
|                                          |        | _        |                            |                                        |           |     |
| INDOOR                                   | GARAGE | R.D.C.   | ELECTRICAL                 | SAINTE-AGNES                           | 2000M SEA | SUD |
|                                          |        |          |                            |                                        |           |     |
|                                          |        |          | DIAGNOSTIC                 | S                                      |           |     |
| ENERGETIC ASSESSMENT E                   |        |          | BALANCE GREENHOUSE GASES B |                                        |           |     |
| <pre>Low-cost housing &lt; 50 A</pre>    |        |          |                            | Low GHG emissions                      |           |     |
| 51 à 90 B                                |        |          |                            | 6 à 10 B 10                            |           |     |
| 91 à 150 C                               |        |          |                            | 11 à 20 C                              |           |     |
| 151 à 230 D                              |        |          |                            | 21 à 35 D                              |           |     |
| 231 à 330 E 312                          |        |          | 36 à 55 E                  |                                        |           |     |
| 331 à 450 F                              |        |          | 56 à 80 F                  |                                        |           |     |
| > 450 G                                  |        |          | > 80 G                     |                                        |           |     |
| Energy-intensive housing<br>kWhEP/m².for |        |          |                            | High GHG emissions<br>kWhEP/m².for/li> |           |     |